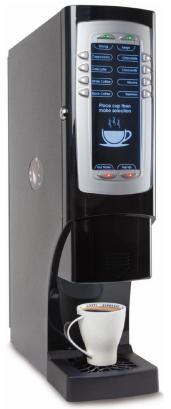

## **DRINKS MACHINES**

Built-in menu Full audit facility with meters to track sales Mains water or pumped versions available Integral flush system LED-lit cup station Hot water on demand Strong and large options as standard

Height 660mm Width 165mm Depth 455mm Max cup height 130mm

Free installation Free servicing 6-monthly maintenance service Free replacement water filtration cartridge Free starter pack:

- 2 x Bags of Millicano Coffee
- 2 x Bags of Chocolate
- 2 x Bags of Milk product
- 1x Tub of Chocolate Sprinkles
- 12 x Cappuccino Cups and Saucers
- 2 x Latte Glasses
- 6 x Espresso Cups & Saucers

## **Drinks selection:**

Café Latte, Cappuccino, Black Coffee, White Coffee Espresso, Mocha, Hot Chocolate, Chocomilk