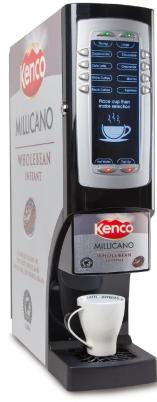

## **DRINKS MACHINES**

Built-in menu Full audit facility with meters to track sales Mains water or pumped versions available Integral flush system LED-lit cup station Hot water on demand Strong and large options as standard

Height 660mm Width 165mm Depth 455mm Max cup height 130mm

Free installation Free servicing 6-monthly maintenance service Free replacement water filtration cartridge Free starter pack:

- 2 x Bags of Millicano Coffee
- 2 x Bags of Chocolate
- 2 x Bags of Milk product
- 1x Tub of Chocolate Sprinkles
- 12 x Cappuccino Cups and Saucers
- 2 x Latte Glasses
- 6 x Espresso Cups & Saucers

## **Drinks selection:**

Café Latte, Cappuccino, Black Coffee, White Coffee Espresso, Mocha, Hot Chocolate, Chocomilk