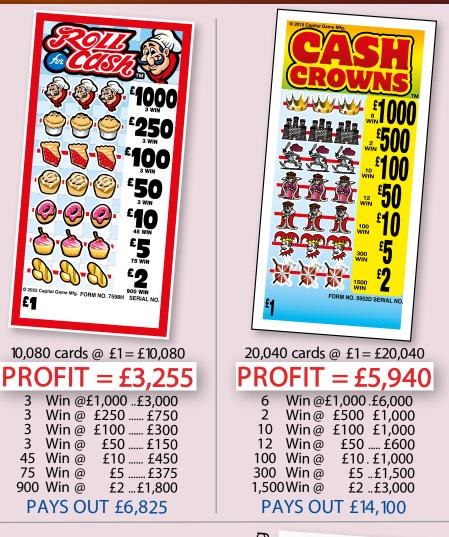

## £1,000 JACKPOT TICKETS!

AL NO

٤ſ

3

3

3

3

45 Win @

75 Win @

900 Win @

① 01246 827807 ⊠ info@spin2winsheffield.co.uk spin2winsheffield.co.uk