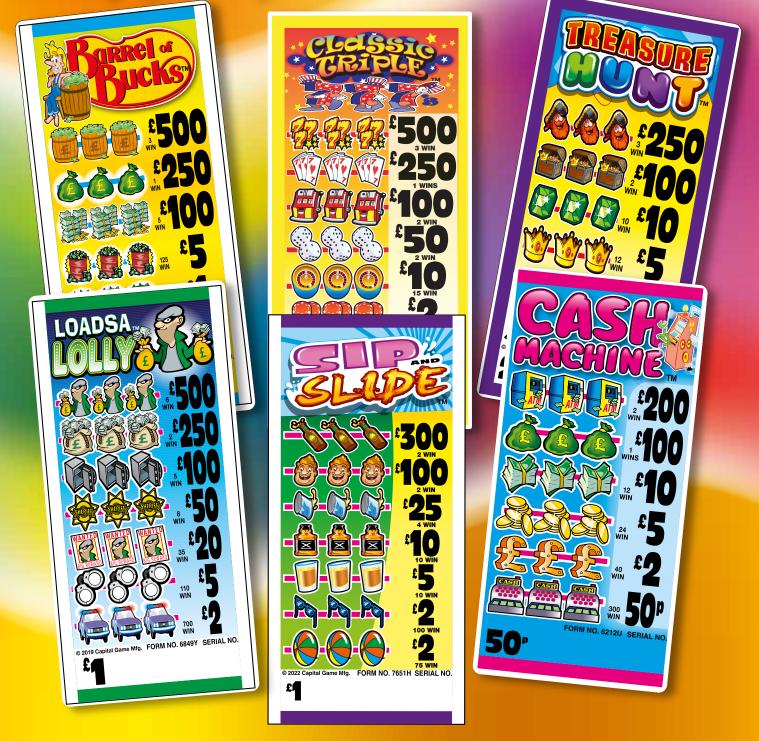

#### **QUICK REFERENCE CHART**

| SET<br>SIZE | £2<br>TICKETS | <b>£1</b><br>TICKETS                                                         | 50p<br>TICKETS                    | 25p<br>TICKETS     |
|-------------|---------------|------------------------------------------------------------------------------|-----------------------------------|--------------------|
| 2,800       |               | FOR REEL<br>KRAZY KINGS<br>CASINO NEVADA<br>SIP AND SLIDE<br>NOTHIN' BUT 7's | ONE EYED JACKS                    | LUCKY DUCKS        |
| 2,820       |               |                                                                              | FOOTBALL MAD                      | MONEY BOOM         |
| 2,840       |               | STEEPLECHASE                                                                 | BINGO TWIST<br>CASH MACHINE       | DOUBLE JOKER POKER |
| 3,000       | BANANAS       | LUCKY DEVIL<br>MONOPOLY                                                      | DARTS & DOMINOES<br>RISE TO POWER | WEEKEND BENDER     |
| 3,599       |               |                                                                              | BLACK DIAMOND                     |                    |
| 5,000       |               | CLASSIC TRIPLE 777's                                                         | LOADED WITH CASH                  |                    |
| 10,000      |               |                                                                              |                                   | WINNERS VAULT      |
| 10,080      |               | LOADSA LOLLY<br>ROLL FOR CASH                                                | MONEY MAGIC<br>BARREL OF BUCKS    | TREASURE HUNT      |
| 20,040      |               | CASH CROWNS                                                                  |                                   |                    |