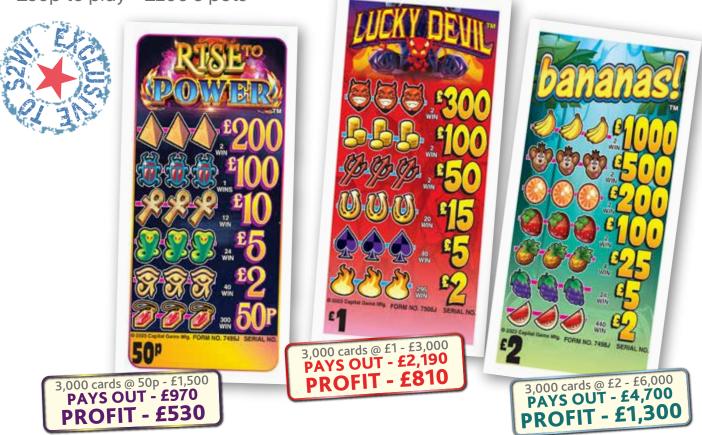

**1st Edition** 



# **Popp-Opens® Brochure**



☎ 01246 827807
 ➢ info@spin2winsheffield.co.uk
 ⊕ spin2winsheffield.co.uk

# Exclusive to Spin2win

#### Jumbotron B3a







- Exclusive to Spin2win, brand new B3a
- Sleek and modern cabinet design
- Huge 43" High-Definition touchscreen
- Wide range of popular branded games
  Fully connected with regular new game releases
- Fully connected with regular new game
   Stunning graphics and audio
- Supplied with FREE branded chair for maximum player comfort

#### **Jumbotron Tickets**

- Exclusive to Spin2win
- Compliment the Jumbotron B3A
- £2 to play £1,000 J'pots
- £1 to play £300 J'pots
- £50p to play £200 J'pots



## **25p STANDARD SET SIZE!**



| 2,800 card    | $2,800 \text{ cards} @ 25p = \pm/00$ |      |  |  |  |  |
|---------------|--------------------------------------|------|--|--|--|--|
| PROF          | IT =                                 | £295 |  |  |  |  |
| 1 Win (       |                                      | £100 |  |  |  |  |
| 1 Win (       |                                      | £90  |  |  |  |  |
| 2 Win         | @ £25                                | £50  |  |  |  |  |
| 2 Win (       |                                      | £20  |  |  |  |  |
| 2 Win (       |                                      | £10  |  |  |  |  |
| 270 Win (     | @ 50p                                | £135 |  |  |  |  |
| PAYS OUT £405 |                                      |      |  |  |  |  |



19