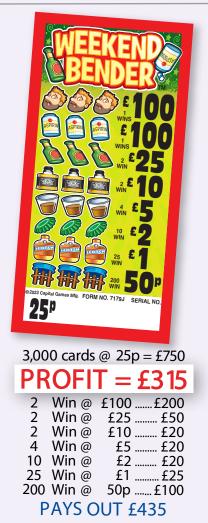

## **£1 STANDARD SET SIZE!**

| 3,000 cards @ £1=£3,000 |       |      |       |  |
|-------------------------|-------|------|-------|--|
| PR                      | OFI   | Τ=   | £810  |  |
| 2                       | Win @ | £300 | £600  |  |
| 2                       | Win @ | £100 | £200  |  |
| 2                       | Win @ | £50  | £100  |  |
|                         |       | £15  | £300  |  |
|                         | Win @ | £5   | £400  |  |
| 295                     | Win @ | £2   | £590  |  |
| P                       | AYS O | UT £ | 2,190 |  |

#### 3,000 cards @ £1= £3,000 $PROFIT = \pounds 810$

| 2   | Win @ | £300. | £600  |
|-----|-------|-------|-------|
| 2   | Win @ | £100. | £200  |
| 2   | Win @ | £50.  | £100  |
|     | Win @ | £15.  | £300  |
|     | Win @ | £5.   | £400  |
| 295 | Win @ | £2.   | £590  |
| P   | AYS O | UT £2 | 2,190 |