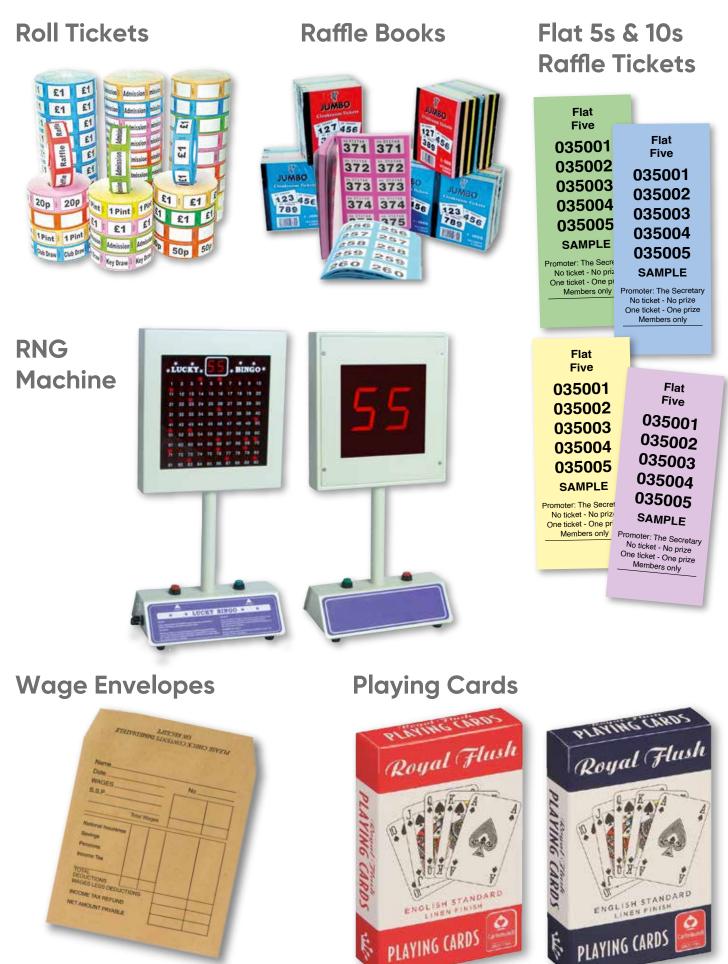

# **<u>CLUB/PUB SUPPLIES</u>**

#### **ORDER LIST**

#### **Bingo Books**

| PRODUCT CODE     | SET SIZE                   |
|------------------|----------------------------|
| 2 Page<br>3 Page | 12096 Books<br>12096 Books |
| 4 Page           | 6048 Books                 |
| 5 Page           | 6048 Books                 |
| 6 Page           | 6048 Books                 |
| 7 Page<br>8 Page | 3024 Books<br>3024 Books   |
| 9 Page           | 3024 Books                 |
| 10 Page          | 3024 Books                 |
| 12 Page          | 3024 Books                 |

#### **Bingo Dabbers & Pens**

PRODUCT CODESET SIZEDab-A-Lot™144Dabbin' Win™144Felt Tip Pens250

All books are available as 6 or 12 to view. Carriage charge applicable depending on size of order.

If you require something not listed, please call us as we can source many other products.