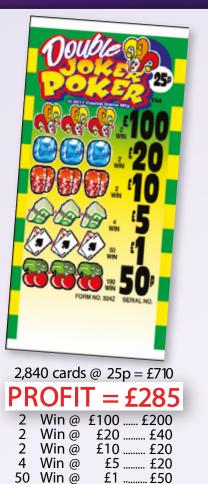

#### **QUICK REFERENCE CHART**

| SET<br>SIZE | £2<br>TICKETS | <b>£1</b><br>TICKETS                                                         | 50p<br>TICKETS                    | 25p<br>TICKETS     |
|-------------|---------------|------------------------------------------------------------------------------|-----------------------------------|--------------------|
| 2,800       |               | FOR REEL<br>KRAZY KINGS<br>CASINO NEVADA<br>SIP AND SLIDE<br>NOTHIN' BUT 7's | ONE EYED JACKS                    | LUCKY DUCKS        |
| 2,820       |               |                                                                              | FOOTBALL MAD                      | MONEY BOOM         |
| 2,840       |               | STEEPLECHASE                                                                 | BINGO TWIST<br>CASH MACHINE       | DOUBLE JOKER POKER |
| 3,000       | BANANAS       | LUCKY DEVIL<br>MONOPOLY                                                      | DARTS & DOMINOES<br>RISE TO POWER | WEEKEND BENDER     |
| 3,599       |               |                                                                              | BLACK DIAMOND                     |                    |
| 5,000       |               | CLASSIC TRIPLE 777's                                                         | LOADED WITH CASH                  |                    |
| 10,000      |               |                                                                              |                                   | WINNERS VAULT      |
| 10,080      |               | LOADSA LOLLY<br>ROLL FOR CASH                                                | MONEY MAGIC<br>BARREL OF BUCKS    | TREASURE HUNT      |
| 20,040      |               | CASH CROWNS                                                                  |                                   |                    |