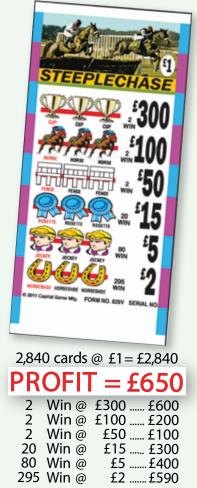

| ,                                                                                                                                                                                                                                                                                                                                                                                                                                                                                                                                                                                                                                                                                                                                                                                                                                                                                                                                                                                                                                                                                                                                                                                                                                                                                                                                                                                                                                                                                                                                                                                                                                                                                                                                                                                                                                                                                                                                                                                                                                                                                               |
|-------------------------------------------------------------------------------------------------------------------------------------------------------------------------------------------------------------------------------------------------------------------------------------------------------------------------------------------------------------------------------------------------------------------------------------------------------------------------------------------------------------------------------------------------------------------------------------------------------------------------------------------------------------------------------------------------------------------------------------------------------------------------------------------------------------------------------------------------------------------------------------------------------------------------------------------------------------------------------------------------------------------------------------------------------------------------------------------------------------------------------------------------------------------------------------------------------------------------------------------------------------------------------------------------------------------------------------------------------------------------------------------------------------------------------------------------------------------------------------------------------------------------------------------------------------------------------------------------------------------------------------------------------------------------------------------------------------------------------------------------------------------------------------------------------------------------------------------------------------------------------------------------------------------------------------------------------------------------------------------------------------------------------------------------------------------------------------------------|
| Image: constraint of the second se |
| ROFIT = £3,030                                                                                                                                                                                                                                                                                                                                                                                                                                                                                                                                                                                                                                                                                                                                                                                                                                                                                                                                                                                                                                                                                                                                                                                                                                                                                                                                                                                                                                                                                                                                                                                                                                                                                                                                                                                                                                                                                                                                                                                                                                                                                  |
|                                                                                                                                                                                                                                                                                                                                                                                                                                                                                                                                                                                                                                                                                                                                                                                                                                                                                                                                                                                                                                                                                                                                                                                                                                                                                                                                                                                                                                                                                                                                                                                                                                                                                                                                                                                                                                                                                                                                                                                                                                                                                                 |
| 2 Win @ £250 £500                                                                                                                                                                                                                                                                                                                                                                                                                                                                                                                                                                                                                                                                                                                                                                                                                                                                                                                                                                                                                                                                                                                                                                                                                                                                                                                                                                                                                                                                                                                                                                                                                                                                                                                                                                                                                                                                                                                                                                                                                                                                               |
| 6 Win @ £500£3,000<br>2 Win @ £250 £500<br>5 Win @ £100 £500                                                                                                                                                                                                                                                                                                                                                                                                                                                                                                                                                                                                                                                                                                                                                                                                                                                                                                                                                                                                                                                                                                                                                                                                                                                                                                                                                                                                                                                                                                                                                                                                                                                                                                                                                                                                                                                                                                                                                                                                                                    |

| $\mathbf{EIT} = \mathbf{C1040}$                                    |                                           |                                            |
|--------------------------------------------------------------------|-------------------------------------------|--------------------------------------------|
| DFIT = £1,940                                                      | 6 Win @                                   | £500£3,000                                 |
| Win @ £300 £900                                                    | 2 Win @                                   | £250 £500                                  |
| Win @ £100 £600                                                    | 5 Win @                                   | £100 £500                                  |
| Win @ £10 £500                                                     | 8 Win @                                   | £50 £400                                   |
| Win @ £5 £500                                                      | 35 Win @                                  | £20 £700                                   |
| Win @ £1 £300                                                      |                                           | £5 £550                                    |
| Win @ 50p £300                                                     | 700 Win @                                 | £2£1,400                                   |
| AYS OUT £3,100                                                     | PAYS OL                                   | JT £7,050                                  |
| Win @ £10 £500<br>Win @ £5 £500<br>Win @ £1 £300<br>Win @ 50p £300 | 8 Win@<br>35 Win@<br>110 Win@<br>700 Win@ | £50 £400<br>£20 £700<br>£5£550<br>£2£1,400 |