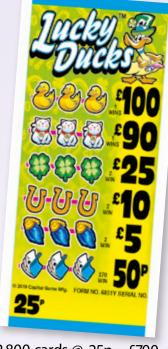

## **25p STANDARD SET SIZE!**

| 2,800 card    | $2,800 \text{ cards} @ 25p = \pm/00$ |      |  |  |  |  |
|---------------|--------------------------------------|------|--|--|--|--|
| PROF          | IT =                                 | £295 |  |  |  |  |
| 1 Win (       |                                      | £100 |  |  |  |  |
| 1 Win (       |                                      | £90  |  |  |  |  |
| 2 Win         | @ £25                                | £50  |  |  |  |  |
| 2 Win (       |                                      | £20  |  |  |  |  |
| 2 Win (       |                                      | £10  |  |  |  |  |
| 270 Win (     | @ 50p                                | £135 |  |  |  |  |
| PAYS OUT £405 |                                      |      |  |  |  |  |

#### **QUICK REFERENCE CHART**

| SET<br>SIZE | £2<br>TICKETS | <b>£1</b><br>TICKETS                                                         | 50p<br>TICKETS                    | 25p<br>TICKETS     |
|-------------|---------------|------------------------------------------------------------------------------|-----------------------------------|--------------------|
| 2,800       |               | FOR REEL<br>KRAZY KINGS<br>CASINO NEVADA<br>SIP AND SLIDE<br>NOTHIN' BUT 7's | ONE EYED JACKS                    | LUCKY DUCKS        |
| 2,820       |               |                                                                              | FOOTBALL MAD                      | MONEY BOOM         |
| 2,840       |               | STEEPLECHASE                                                                 | BINGO TWIST<br>CASH MACHINE       | DOUBLE JOKER POKER |
| 3,000       | BANANAS       | LUCKY DEVIL<br>MONOPOLY                                                      | DARTS & DOMINOES<br>RISE TO POWER | WEEKEND BENDER     |
| 3,599       |               |                                                                              | BLACK DIAMOND                     |                    |
| 5,000       |               | CLASSIC TRIPLE 777's                                                         | LOADED WITH CASH                  |                    |
| 10,000      |               |                                                                              |                                   | WINNERS VAULT      |
| 10,080      |               | LOADSA LOLLY<br>ROLL FOR CASH                                                | MONEY MAGIC<br>BARREL OF BUCKS    | TREASURE HUNT      |
| 20,040      |               | CASH CROWNS                                                                  |                                   |                    |