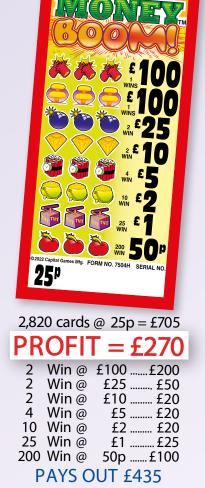

## **25p STANDARD SET SIZE!**

| 2,800 card    | $2,800 \text{ cards} @ 25p = \pm/00$ |      |  |  |  |  |
|---------------|--------------------------------------|------|--|--|--|--|
| PROF          | IT =                                 | £295 |  |  |  |  |
| 1 Win (       |                                      | £100 |  |  |  |  |
| 1 Win (       |                                      | £90  |  |  |  |  |
| 2 Win         | @ £25                                | £50  |  |  |  |  |
| 2 Win (       |                                      | £20  |  |  |  |  |
| 2 Win (       |                                      | £10  |  |  |  |  |
| 270 Win (     | @ 50p                                | £135 |  |  |  |  |
| PAYS OUT £405 |                                      |      |  |  |  |  |