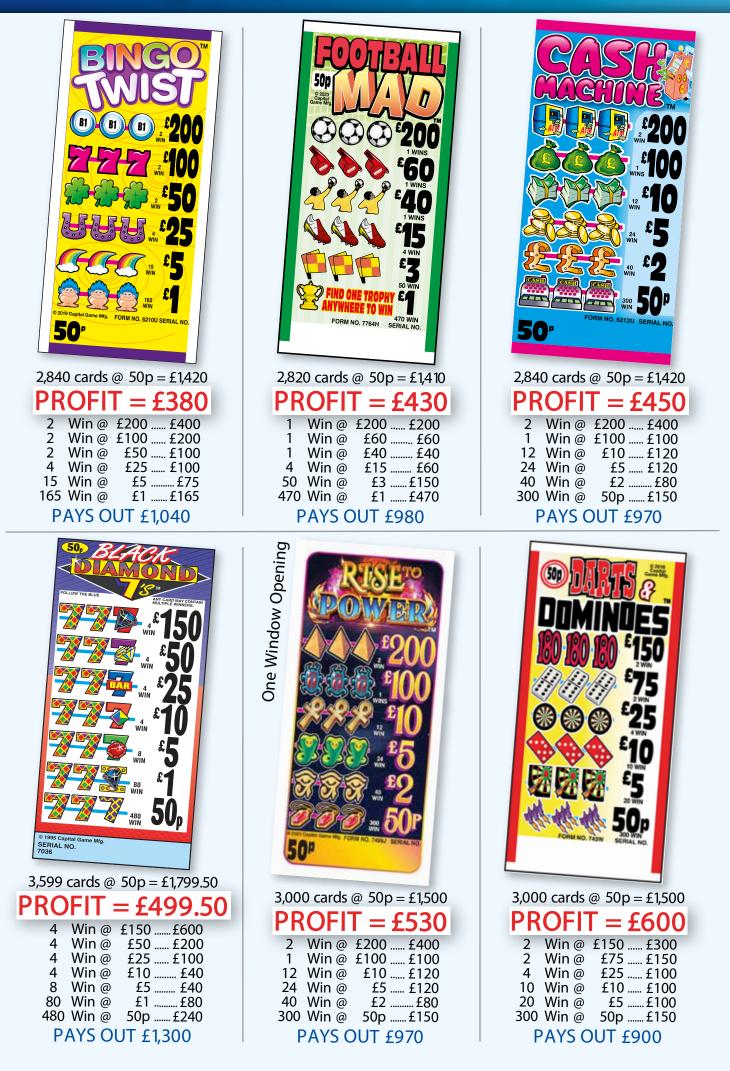

## **MEDIUM AND LARGE SET SIZE!**

10,000 cards @ 25p = £2,500  $PROFIT = \pm 765$ 3 Win @ £250 ..... £750 2 Win @ £100 ..... £200 10 Win @ £10 ..... £100 £5 ...... £60 £1 ...... £250 12 Win @ 250 Win @ 750 Win @ 50p ...... £375 PAYS OUT £1,735

| 10,080 cards @ $25p = £2,520$ |       |       |      |  |  |
|-------------------------------|-------|-------|------|--|--|
| PR                            | OFI   | T = : | £785 |  |  |
| 3                             | Win @ | £250  | £750 |  |  |
| 2                             | Win @ |       | £200 |  |  |
| 10                            | Win @ | £10   | £100 |  |  |
|                               | Win @ | £5    | £60  |  |  |
|                               |       |       | £250 |  |  |
| 750                           | Win @ | 50p   | £375 |  |  |
| PAYS OUT £1,735               |       |       |      |  |  |

| $10,080 \text{ cards} @ 50p = \pm 5,040$ |       |       |        |   |  |
|------------------------------------------|-------|-------|--------|---|--|
| PR                                       | OFIT  | ' = £ | 1,49   | 0 |  |
| 3                                        | Win @ | £500. | £1,500 |   |  |
| 1                                        | Win @ | £250. | £250   |   |  |
| 5                                        | Win @ | £100. | £500   |   |  |
| 125                                      | Win @ | £5.   | £625   |   |  |
| 375                                      | Win @ | £1.   | £375   |   |  |
| 600                                      | Win @ | 50p.  | £300   |   |  |
| P                                        | AYS O | UT £3 | 8,550  |   |  |

| 10,080 cards @ 50p = £5,040 |       |       |       |  |
|-----------------------------|-------|-------|-------|--|
| <b>PR</b> (                 | OFIT  | ' = £ | 1,940 |  |
| 3                           | Win @ | £300  | £900  |  |
|                             | Win @ |       |       |  |
|                             | Win @ | £10   | £500  |  |
|                             |       | £5    | £500  |  |
| 300                         | Win @ | £1    | £300  |  |
| 600                         | Win @ | 50p   | £300  |  |