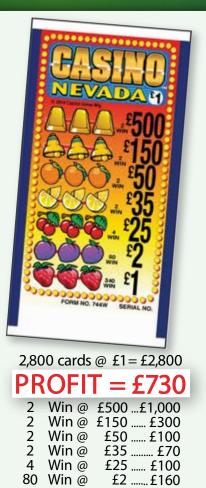

## **£1 STANDARD SET SIZE!**

| 3,000 cards @ £1=£3,000 |       |      |       |  |
|-------------------------|-------|------|-------|--|
| PR                      | OFI   | Τ=   | £810  |  |
| 2                       | Win @ | £300 | £600  |  |
| 2                       | Win @ | £100 | £200  |  |
| 2                       | Win @ | £50  | £100  |  |
|                         |       | £15  | £300  |  |
|                         | Win @ | £5   | £400  |  |
| 295                     | Win @ | £2   | £590  |  |
| P                       | AYS O | UT £ | 2,190 |  |

PAYS OUT £2,190

PAYS OUT £2,070

£1 ......£340

340 Win @

#### 3,000 cards @ £1= £3,000 $PROFIT = \pounds 810$

| 2   | Win @ | £300. | £600  |
|-----|-------|-------|-------|
| 2   | Win @ | £100. | £200  |
| 2   | Win @ | £50.  | £100  |
|     | Win @ | £15.  | £300  |
|     | Win @ | £5.   | £400  |
| 295 | Win @ | £2.   | £590  |
| P   | AYS O | UT £2 | 2,190 |