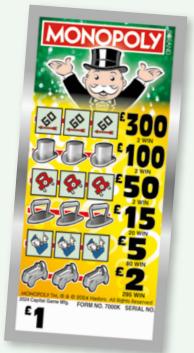

#### **QUICK REFERENCE CHART**

| SET<br>SIZE | £2<br>TICKETS | <b>£1</b><br>TICKETS                                                         | 50p<br>TICKETS                    | 25p<br>TICKETS     |
|-------------|---------------|------------------------------------------------------------------------------|-----------------------------------|--------------------|
| 2,800       |               | FOR REEL<br>KRAZY KINGS<br>CASINO NEVADA<br>SIP AND SLIDE<br>NOTHIN' BUT 7's | ONE EYED JACKS                    | LUCKY DUCKS        |
| 2,820       |               |                                                                              | FOOTBALL MAD                      | MONEY BOOM         |
| 2,840       |               | STEEPLECHASE                                                                 | BINGO TWIST<br>CASH MACHINE       | DOUBLE JOKER POKER |
| 3,000       | BANANAS       | LUCKY DEVIL<br>MONOPOLY                                                      | DARTS & DOMINOES<br>RISE TO POWER | WEEKEND BENDER     |
| 3,599       |               |                                                                              | BLACK DIAMOND                     |                    |
| 5,000       |               | CLASSIC TRIPLE 777's                                                         | LOADED WITH CASH                  |                    |
| 10,000      |               |                                                                              |                                   | WINNERS VAULT      |
| 10,080      |               | LOADSA LOLLY<br>ROLL FOR CASH                                                | MONEY MAGIC<br>BARREL OF BUCKS    | TREASURE HUNT      |
| 20,040      |               | CASH CROWNS                                                                  |                                   |                    |