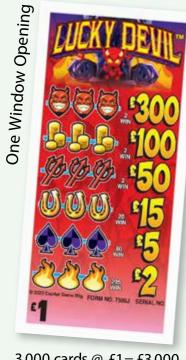

|--|
| PROF          | IT =                                 | £295 |  |  |  |  |
| 1 Win (       |                                      | £100 |  |  |  |  |
| 1 Win (       |                                      | £90  |  |  |  |  |
| 2 Win         | @ £25                                | £50  |  |  |  |  |
| 2 Win (       |                                      | £20  |  |  |  |  |
| 2 Win (       |                                      | £10  |  |  |  |  |
| 270 Win (     | @ 50p                                | £135 |  |  |  |  |
| PAYS OUT £405 |                                      |      |  |  |  |  |



190 Win @ 50p ......£95

PAYS OUT £425







① 01246 827807
 ☑ info@spin2winsheffield.co.uk
 ⊕ spin2winsheffield.co.uk

## **50p STANDARD SET SIZE!**



## **£1 STANDARD SET SIZE!**



| 3,000 cards @ £1=£3,000 |       |      |       |  |
|-------------------------|-------|------|-------|--|
| PR                      | OFI   | Τ=   | £810  |  |
| 2                       | Win @ | £300 | £600  |  |
| 2                       | Win @ | £100 | £200  |  |
| 2                       | Win @ | £50  | £100  |  |
|                         |       | £15  | £300  |  |
|                         | Win @ | £5   | £400  |  |
| 295                     | Win @ | £2   | £590  |  |
| P                       | AYS O | UT £ | 2,190 |  |





PAYS OUT £2,190



PAYS OUT £2,070

£1 ......£340

340 Win @

#### 3,000 cards @ £1= £3,000 $PROFIT = \pounds 810$

| 2   | Win @ | £300. | £600  |
|-----|-------|-------|-------|
| 2   | Win @ | £100. | £200  |
| 2   | Win @ | £50.  | £100  |
|     | W