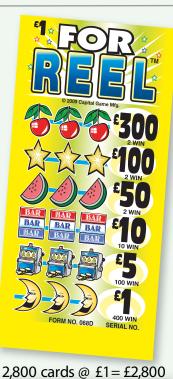

#### **QUICK REFERENCE CHART**

| SET<br>SIZE | £2<br>TICKETS | <b>£1</b><br>TICKETS                                                         | 50p<br>TICKETS                    | 25p<br>TICKETS     |
|-------------|---------------|------------------------------------------------------------------------------|-----------------------------------|--------------------|
| 2,800       |               | FOR REEL<br>KRAZY KINGS<br>CASINO NEVADA<br>SIP AND SLIDE<br>NOTHIN' BUT 7's | ONE EYED JACKS                    | LUCKY DUCKS        |
| 2,820       |               |                                                                              | FOOTBALL MAD                      | MONEY BOOM         |
| 2,840       |               | STEEPLECHASE                                                                 | BINGO TWIST<br>CASH MACHINE       | DOUBLE JOKER POKER |
| 3,000       | BANANAS       | LUCKY DEVIL<br>MONOPOLY                                                      | DARTS & DOMINOES<br>RISE TO POWER | WEEKEND BENDER     |
| 3,599       |               |                                                                              | BLACK DIAMOND                     |                    |
| 5,000       |               | CLASSIC TRIPLE 777's                                                         | LOADED WITH CASH                  |                    |
| 10,000      |               |                                                                              |                                   | WINNERS VAULT      |
| 10,080      |               | LOADSA LOLLY<br>ROLL FOR CASH                                                | MONEY MAGIC<br>BARREL OF BUCKS    | TREASURE HUNT      |
| 20,040      |               | CASH CROWNS                                                                  |                                   |                    |