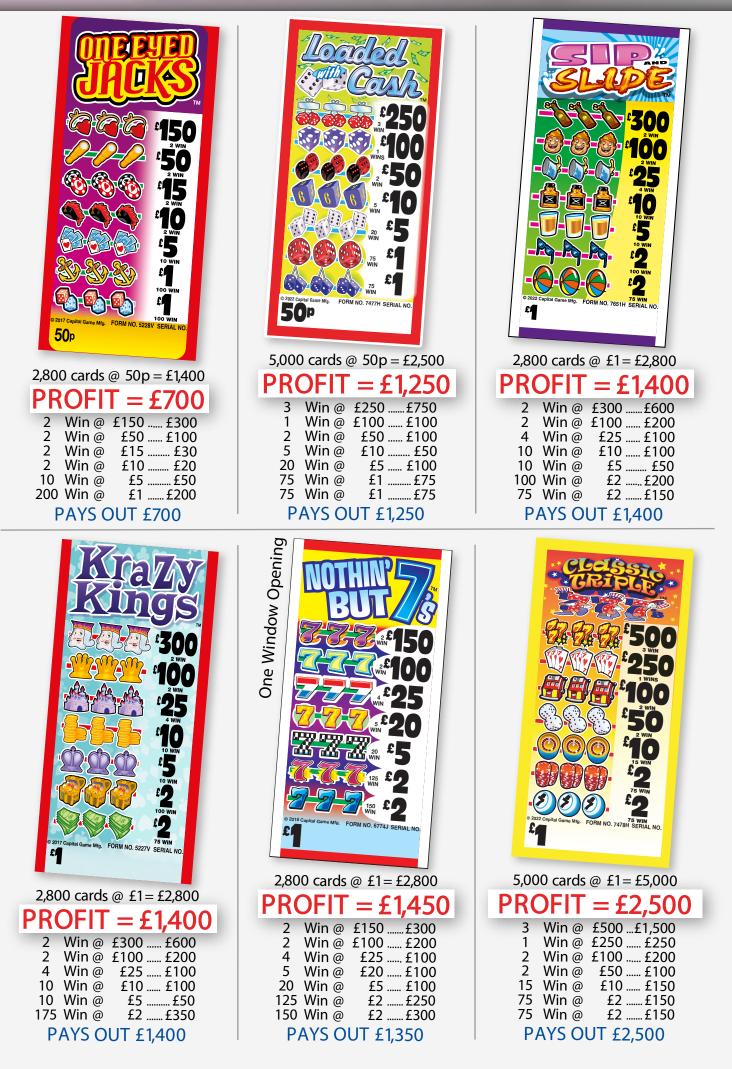

| £5 £550                                    |
| Win @ 50p £300                                                     | 700 Win @                                 | £2£1,400                                   |
| AYS OUT £3,100                                                     | PAYS OL                                   | JT £7,050                                  |
| Win @ £10 £500<br>Win @ £5 £500<br>Win @ £1 £300<br>Win @ 50p £300 | 8 Win@<br>35 Win@<br>110 Win@<br>700 Win@ | £50 £400<br>£20 £700<br>£5£550<br>£2£1,400 |

Ρ



① 01246 827807 ⊠ info@spin2winsheffield.co.uk spin2winsheffield.co.uk

## £1,000 JACKPOT TICKETS!

AL NO

٤ſ

3

3

3

3

45 Win @

75 Win @

900 Win @







① 01246 827807 ⊠ info@spin2winsheffield.co.uk spin2winsheffield.co.uk

## **ALTERNATIVE TICKETS!**



# **<u>CLUB/PUB SUPPLIES</u>**



#### **ORDER LIST**

#### **Bingo Books**

| PRODUCT CODE     | SET SIZE                   |
|------------------|----------------------------|
| 2 Page<br>3 Page | 12096 Books<br>12096 Books |
| 4 Page           | 6048 Books                 |
| 5 Page           | 6048 Books                 |
| 6 Page           | 6048 Books                 |
| 7 Page<br>8 Page | 3024 Books<br>3024 Books   |
| 9 Page           | 3024 Books                 |
| 10 Page          | 3024 Books                 |
| 12 Page          | 3024 Books                 |

#### **Bingo Dabbers & Pens**

PRODUCT CODESET SIZEDab-A-Lot™144Dabbin' Win™144Felt Tip Pens250

All books are available as 6 or 12 to view. Carriage charge applicable depending on size of order.

If you require somethin