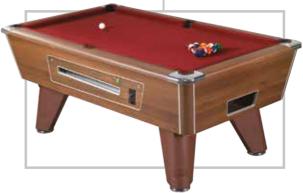

# POOL TABLES

### Styles:

6ft x 3ft (Excl Match)

- 7ft x 4ft
- Wide selection of cloth choices

### Additional options available:

- Heavy duty leather-style cover
- Light canopy
- Cue rack
- Hydro Pump pool trollies

### Supplied with:

- Cues
- Chalk
- Triangle
- Balls
- Rules
- Rest

### **Payment options:**

- Cash only
- Cash and contactless payment
- Cash and GPT
- Cash, contactless and GPT

Contactless payment available

# Supreme Prince

G A M E PAYMENT

☎01246 827807 ⊠info@spin2winsheffield.co.uk ⊕spin2winsheffield.co.uk

### Supreme Match