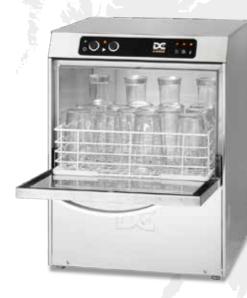

# **GLASS WASHERS**

# Energy and cost savings: Reduced water consumption

- Fast 2min cycle
- Free installation
- Free servicing