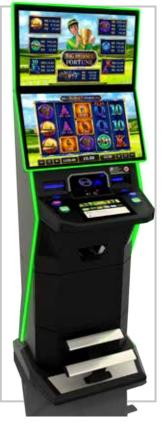

# **CLUB B4 MACHINES**

Dual B4 and Cat C game compendium - Multi-stake: 25p/50p/£1/£2

- GPT enabled \_
- Fully connected with regular new game releases \_

**Alphamax King of Clubs** 

**Lucky Slots Club** 