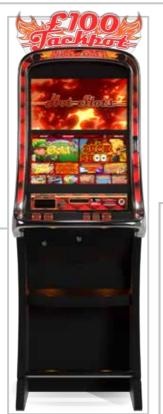

# Exclusive to Spin2win

# Jumbotron B3a

- Exclusive to Spin2win , brand new B3a
- Sleek and modern cabinet design
- Huge 43" High-Definition touchscreen
  Wide range of popular branded games
- Wide range of popular branded games
   Fully connected with regular new game releases
- Stunning graphics and audio
- Supplied with FREE branded chair for maximum player comfort

Plus exclusive Popp-Opens® Tickets