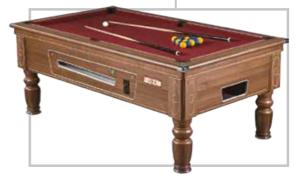

# POOL TABLES

### Styles:

6ft x 3ft (Excl Match)

- 7ft x 4ft
- Wide selection of cloth choices

### Additional options available:

- Heavy duty leather-style cover
- Light canopy
- Cue rack
- Hydro Pump pool trollies

### Supplied with:

- Cues
- Chalk
- Triangle
- Balls
- Rules
- Rest

### **Payment options:**

- Cash only
- Cash and contactless payment
- Cash and GPT
- Cash, contactless and GPT

Contactless payment available

### Supreme Winner