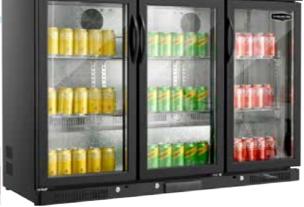

# Triple Door Bottle Fridge

- 300 litre net capacity
- 3 x shelves

☎01246 827807 ⊠info@spin2winsheffield.co.uk ⊕spin2winsheffield.co.uk