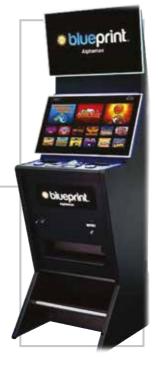

# **CLUB B4 MACHINES**

Dual B4 and Cat C game compendium - Multi-stake: 25p/50p/£1/£2

- GPT enabled \_
- Fully connected with regular new game releases \_

**Alphamax King of Clubs** 

**Lucky Slots Club** 