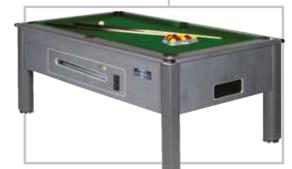

# POOL TABLES

### Styles:

6ft x 3ft (Excl Match)

- 7ft x 4ft
- Wide selection of cloth choices

### Additional options available:

- Heavy duty leather-style cover
- Light canopy
- Cue rack
- Hydro Pump pool trollies

### Supplied with:

- Cues
- Chalk
- Triangle
- Balls
- Rules
- Rest

### **Payment options:**

- Cash only
- Cash and contactless payment
- Cash and GPT
- Cash, contactless and GPT

Contactless payment available

### Supreme Winner