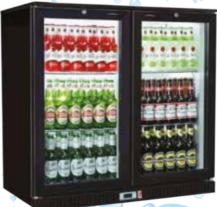

# Single Door Bottle Fridge

- 120 litre net capacity
- 2 x shelves

# Double Door Bottle Fridge

- 192 litre net capacity
- 4 x shelves