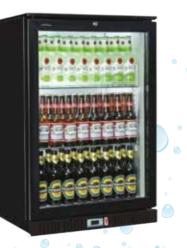

# **BOTTLE FRIDGES**

### **Features:**

Fan assisted cooling Timed defrosting Digital temperature display Hinged door with fitted lock Free installation Free servicing

# Single Door Bottle Fridge

- 120 litre net capacity
- 2 x shelves