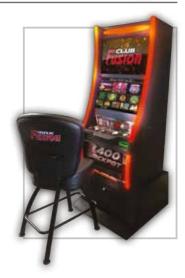

# Club Fusion, B4

- 2 x 23" High-Definition Screens
- Exclusive Club Fusion B4 content
- Wide range of £400 jackpot games
- GPT enabled
- Supplied with FREE branded chair for maximum player comfort