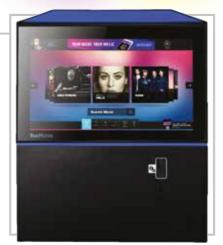

# Exclusive to Spin2win

# Jumbotron B3a

- Exclusive to Spin2win , brand new B3a
- Sleek and modern cabinet design
- Huge 43" High-Definition touchscreen
  Wide range of popular branded games
- Wide range of popular branded games
   Fully connected with regular new game releases
- Stunning graphics and audio
- Supplied with FREE branded chair for maximum player comfort

Plus exclusive Popp-Opens® Tickets