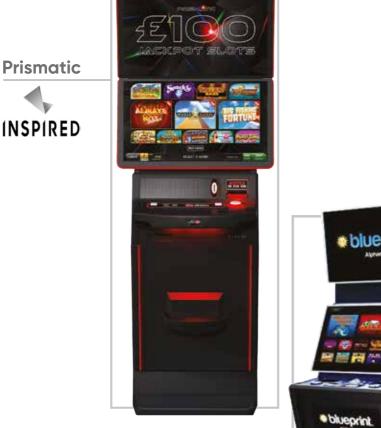

# Alphamax

- Multi-stake: 25p/50p/£1
- GPT enabled
- Note payout
- Fully connected with regular new game releases