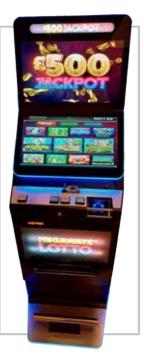

# **CLUB B4 MACHINES**

Dual B4 and Cat C game compendium - Multi-stake: 25p/50p/£1/£2

- GPT enabled \_
- Fully connected with regular new game releases \_

**Alphamax King of Clubs** 

**Lucky Slots Club** 