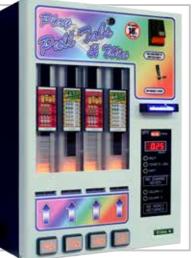

# 2 OR 4 COLUMN LOTTERY TICKET MACHINES

- Huge range of ticket games to choose from
- Note acceptor fitted as standard
- Fully secure ticket overprinting
- Freé installation
- No rental fees
- No licence duty
- No VAT on takings

# Elite 4

Elite 2

# <image> Spop for latest brochure 25p/50p/f1/f2 available 2 Call for latest brochure